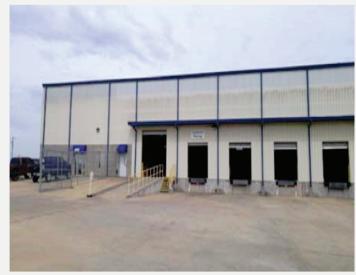

## 881 Roy Hodges Blvd. Montgomery, AL 36117

• Warehouse Space: 69,000 +/- SF

Office: 3,000 +/- SF
Lot Size: 5.10 Acres
Multiple Dock Positions
Fenced Truck Court

Zoned M−1

## American Tire Warehouse

69,000 S.F. of industrial warehouse space and approximately 3,000 S.F. of finished office space. This building offers close access all major highways. This site is 5.10 acres and is zoned M-1 for Light Industrial. There are multiple dock positions within a gated and fenced truck court. Ceiling Heights 30' to 32'. Close proximity to Hyundai Car Manufacturing Plant, Mobis, I-65 and I-85.