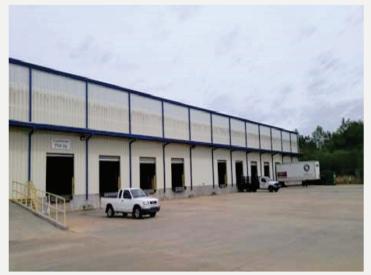

## 881 Roy Hodges Blvd. Montgomery, AL 36117

• Warehouse Space: 69,000 +/- SF

Office: 3,000 +/- SF
Lot Size: 5.10 Acres
Multiple Dock Positions
Fenced Truck Court

Zoned M−1

## American Tire Warehouse

69,000 S.F. of industrial warehouse space and approximately 3,000 S.F. of finished office space. This building offers close access all major highways. This site is 5.10 acres and is zoned M-1 for Light Industrial. There are multiple dock positions within a gated and fenced truck court. Ceiling Heights 30' to 32'. Close proximity to Hyundai Car Manufacturing Plant, Mobis, I-65 and I-85.